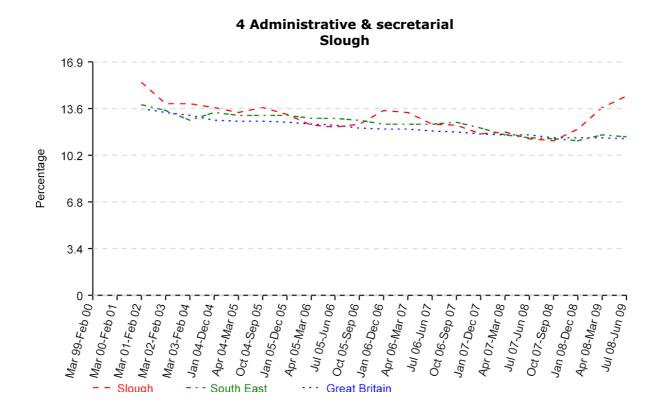

## nomis official labour market statistics

| Date          | Slough | Slough<br>(%) | South East<br>(%) | Great Britain<br>(%) |
|---------------|--------|---------------|-------------------|----------------------|
| Mar 99-Feb 00 | -      | -             | -                 | -                    |
| Mar 00-Feb 01 | -      | -             | -                 | -                    |
| Mar 01-Feb 02 | 9,000  | 15.4          | 13.8              | 13.5                 |
| Mar 02-Feb 03 | 8,000  | 13.9          | 13.4              | 13.2                 |
| Mar 03-Feb 04 | 8,000  | 13.9          | 12.7              | 13.0                 |
| Jan 04-Dec 04 | 8,100  | 13.6          | 13.2              | 12.7                 |
| Apr 04-Mar 05 | 7,900  | 13.2          | 13.0              | 12.6                 |
| Oct 04-Sep 05 | 8,200  | 13.6          | 13.0              | 12.6                 |
| Jan 05-Dec 05 | 7,800  | 13.1          | 13.0              | 12.5                 |
| Apr 05-Mar 06 | 7,200  | 12.3          | 12.8              | 12.4                 |
| Jul 05-Jun 06 | 7,200  | 12.2          | 12.8              | 12.3                 |
| Oct 05-Sep 06 | 7,400  | 12.4          | 12.7              | 12.1                 |
| Jan 06-Dec 06 | 8,000  | 13.4          | 12.4              | 12.0                 |
| Apr 06-Mar 07 | 7,800  | 13.2          | 12.4              | 12.0                 |
| Jul 06-Jun 07 | 7,400  | 12.4          | 12.4              | 11.9                 |
| Oct 06-Sep 07 | 7,200  | 12.3          | 12.5              | 11.8                 |
| Jan 07-Dec 07 | 6,800  | 11.7          | 12.1              | 11.7                 |
| Apr 07-Mar 08 | 6,800  | 11.8          | 11.6              | 11.6                 |
| Jul 07-Jun 08 | 6,600  | 11.3          | 11.4              | 11.6                 |
| Oct 07-Sep 08 | 6,600  | 11.2          | 11.3              | 11.4                 |
| Jan 08-Dec 08 | 7,000  | 12.0          | 11.2              | 11.4                 |
| Apr 08-Mar 09 | 8,000  | 13.6          | 11.6              | 11.4                 |
| Jul 08-Jun 09 | 8,300  | 14.4          | 11.5              | 11.3                 |